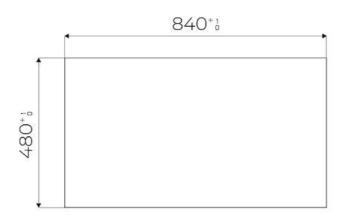

#### DETAILS

| Coloring               | Gun Metal                 |
|------------------------|---------------------------|
| Edge/Installation Type | Rim h25 mm                |
| Material               | AISI 304 stainless steel  |
| Texture                | Brushed in line           |
| Supply                 | 220-240 V; 50/60 Hz       |
| Dimensions             | 880 x 518 mm              |
| Base size              | 90cm                      |
| Heating element        | Five burners              |
| Built-in hole          | View technical data sheet |

#### **TECHNICAL DATA**