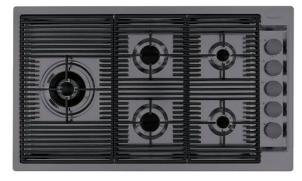

#### **OPERA GAZ H25 GUN METAL**

Gas hobs

Code: G441 B06

#### DETAILS

| Coloring               | Gun Metal                 |
|------------------------|---------------------------|
| Edge/Installation Type | Rim h25 mm                |
| Material               | AISI 304 stainless steel  |
| Texture                | Brushed in line           |
| Supply                 | 220-240 V; 50/60 Hz       |
| Dimensions             | 880 x 518 mm              |
| Base size              | 90cm                      |
| Heating element        | Five burners              |
| Built-in hole          | View technical data sheet |

| Grids                                       | Cast iron grids and enamelled burner covers                                                                                                                                                                                                                                                                                                                                                                                                                                               |
|---------------------------------------------|-------------------------------------------------------------------------------------------------------------------------------------------------------------------------------------------------------------------------------------------------------------------------------------------------------------------------------------------------------------------------------------------------------------------------------------------------------------------------------------------|
| Width                                       | 88 cm                                                                                                                                                                                                                                                                                                                                                                                                                                                                                     |
| Total power                                 | 9.500 W                                                                                                                                                                                                                                                                                                                                                                                                                                                                                   |
| Auxiliary                                   | 2x1.000 W                                                                                                                                                                                                                                                                                                                                                                                                                                                                                 |
| Semirapid                                   | 2 x 1.750 W                                                                                                                                                                                                                                                                                                                                                                                                                                                                               |
| Triple crown                                | 4.000 W                                                                                                                                                                                                                                                                                                                                                                                                                                                                                   |
| Safety                                      | Safety valve with quick-acting thermocouple                                                                                                                                                                                                                                                                                                                                                                                                                                               |
| Ignition                                    | Electric ignition under knob                                                                                                                                                                                                                                                                                                                                                                                                                                                              |
| Gas type                                    | Tested for installation with natural gas, LPG nozzle set included.                                                                                                                                                                                                                                                                                                                                                                                                                        |
| Туре                                        | Gas Hob                                                                                                                                                                                                                                                                                                                                                                                                                                                                                   |
| FEATURES                                    |                                                                                                                                                                                                                                                                                                                                                                                                                                                                                           |
| 5                                           | Cast-iron is the ideal material for an hob grid, this due to the manifold properties characterising<br>it: high heat capacity that improves cooking performance; high weight and stability that<br>improve safety; sturdiness that preserves the hob's original aspect over time; easy cleaning.                                                                                                                                                                                          |
|                                             | Flat burners with PrecisePower system: great control in flame-settings. Maximum precision in regulating the flame, thanks to the 10 pre-set levels of the PrecisePower system. And as a benefit, the nice and ultra-low look of the new Flat burners.                                                                                                                                                                                                                                     |
| Type FEATURES Cast iron grids Precise Power | Gas Hob<br>Cast-iron is the ideal material for an hob grid, this due to the manifold properties characterit: high heat capacity that improves cooking performance; high weight and stability that<br>improve safety; sturdiness that preserves the hob's original aspect over time; easy cleanin<br>Flat burners with PrecisePower system: great control in flame-settings. Maximum precisi<br>regulating the flame, thanks to the 10 pre-set levels of the PrecisePower system. And as a |