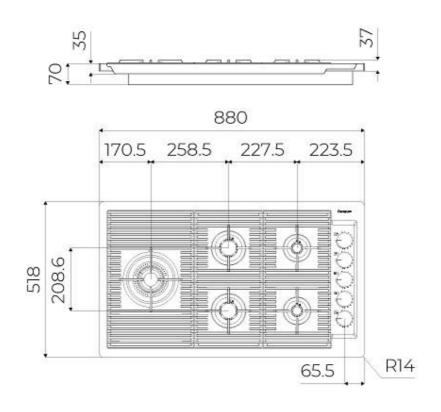

#### DETAILS

| Coloring               | Gun Metal                 |
|------------------------|---------------------------|
| Edge/Installation Type | Rim h25 mm                |
| Material               | AISI 304 stainless steel  |
| Texture                | Brushed in line           |
| Supply                 | 220-240 V; 50/60 Hz       |
| Dimensions             | 880 x 518 mm              |
| Base size              | 90cm                      |
| Heating element        | Five burners              |
| Built-in hole          | View technical data sheet |

#### **TECHNICAL DATA**